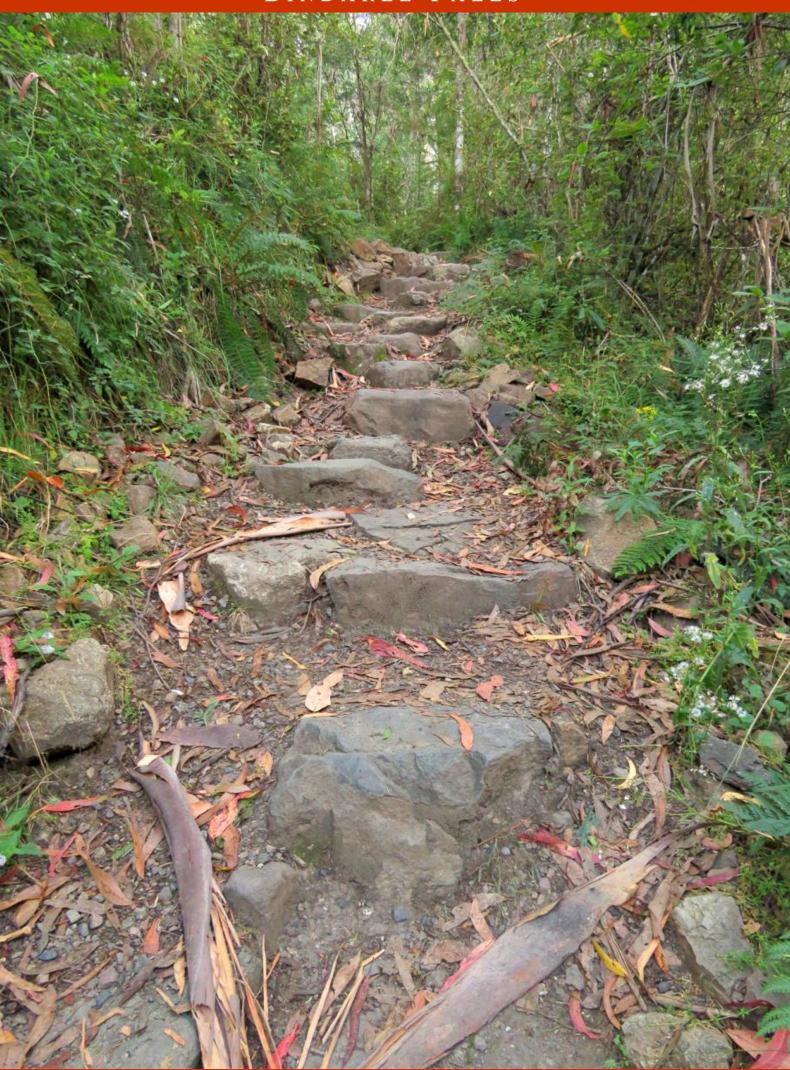

#### INTRODUCTION

The roadside carpark area is well formed and includes a picnic table. When travelling the Mt Stirling Circuit Road in a clockwise direction, the turnoff to Bindaree Falls is located on the left, 10 km past the Craig's Hut turnoff. Once you have turned into Bindaree Road, travel a further 5 km to the Bindaree Carpark area. Signage points the walker to the Bindaree Walk Track, a short medium grade 400 m uphill walk to the unique Falls viewing area.

#### 2017

Carpark area in February 2017

Path to the Falls in February 2017

Distant view in February 2017

**Close view in February 2017** 

#### 2017

Lower section of the Falls in February 2017

Stairs to the viewing area behind the Falls in February 2017

Viewing platform in February 2017