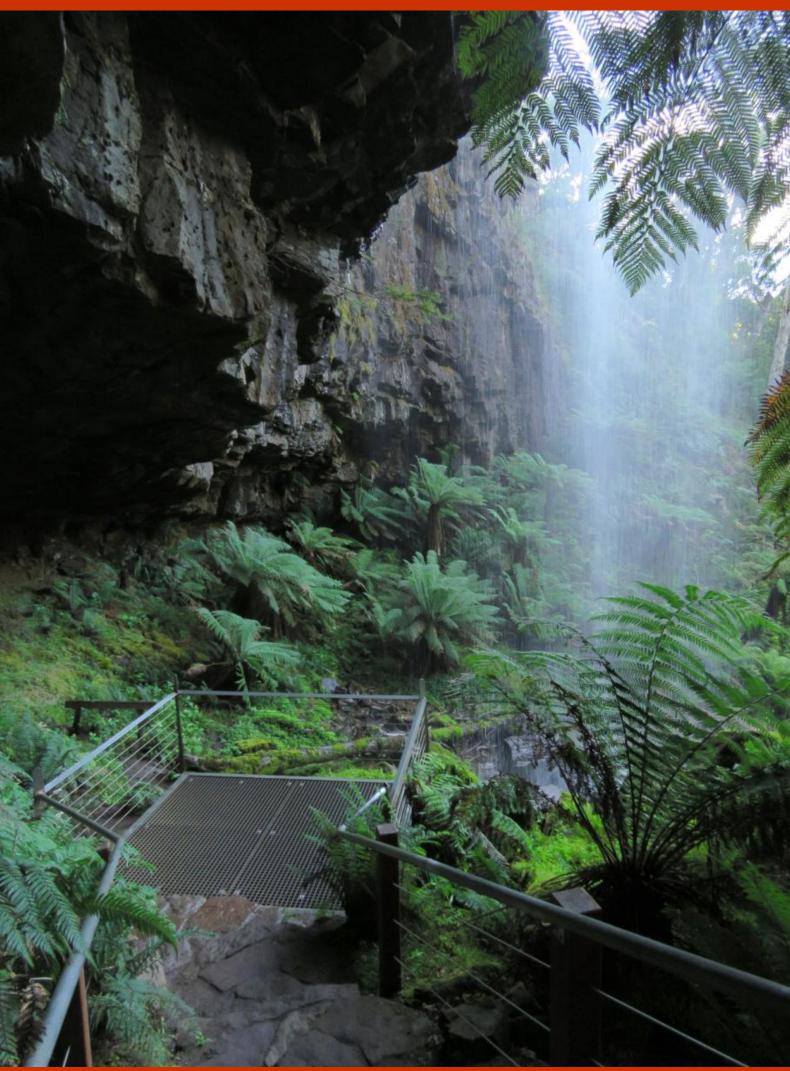

The viewing area is unique in that it is located behind the waterfall. Be careful as the steps down to the platform are constantly wet and slippery. The falls are best in the wetter winter months and especially after a soaking rain. The area is also rich in flora and fauna, making this an enjoyable location to explore.

#### 2017

Lower section of the Falls in February 2017

Stairs to the viewing area behind the Falls in February 2017

Viewing platform in February 2017

#### 2017

Viewing platform in February 2017