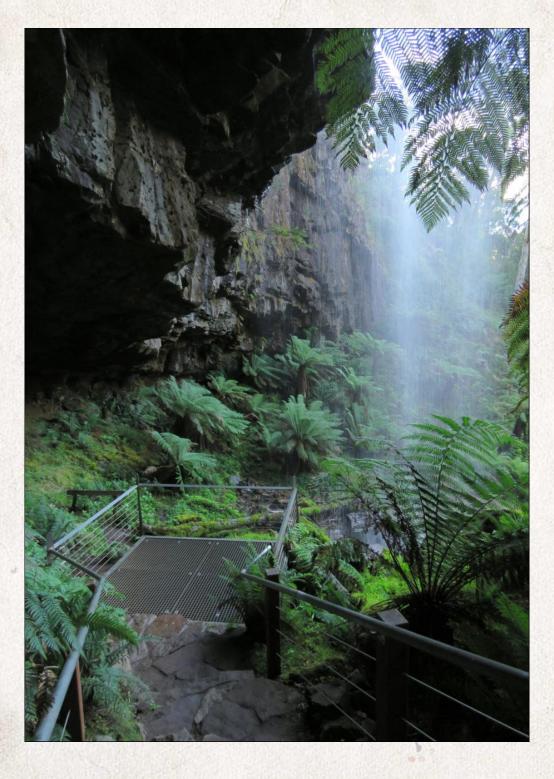

The viewing area is unique in that it is located behind the waterfall. Be careful as the steps down to the platform are constantly wet and slippery. The falls are best in the wetter winter months and especially after a soaking rain. The area is also rich in flora and fauna, making this an enjoyable location to explore.

#### 2017

Lower section of the Falls in February 2017

Stairs to the viewing area behind the Falls in February 2017

Viewing platform in February 2017

#### 2017

Viewing platform in February 2017