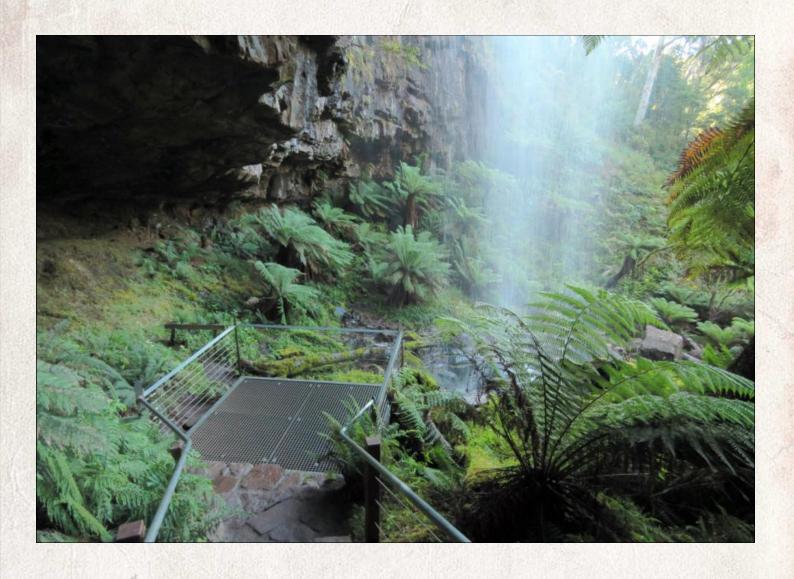

The viewing area is unique in that it is located behind the waterfall. Be careful as the steps down to the platform are constantly wet and slippery. The falls are best in the wetter winter months and especially after a soaking rain. The area is also rich in flora and fauna, making this an enjoyable location to explore.

#### 2017

Lower section of the Falls in February 2017

Stairs to the viewing area behind the Falls in February 2017

Viewing platform in February 2017

#### 2017

Viewing platform in February 2017