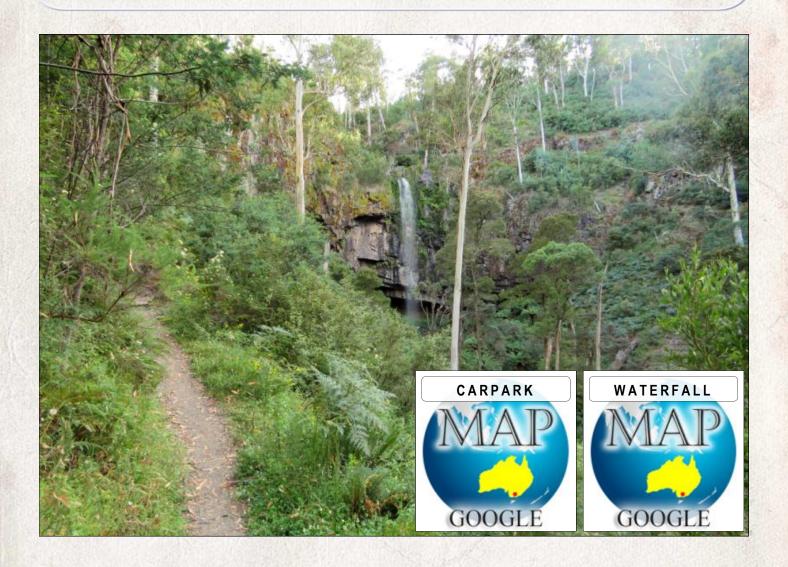

Bindaree Falls is a medium sized waterfall located on Bindaree Creek (also referred to as Falls Creek) in the Mansfield State Forest and is accessible from the Mount Stirling Circuit Road. A large roadside carpark area is located beside Bindaree Creek and a picnic table has been supplied for those wishing to stay a while.

#### INTRODUCTION

The roadside carpark area is well formed and includes a picnic table. When travelling the Mt Stirling Circuit Road in a clockwise direction, the turnoff to Bindaree Falls is located on the left, 10 km past the Craig's Hut turnoff. Once you have turned into Bindaree Road, travel a further 5 km to the Bindaree Carpark area. Signage points the walker to the Bindaree Walk Track, a short medium grade 400 m uphill walk to the unique Falls viewing area.

#### 2017

Carpark area in February 2017

#### 2017

Carpark area in February 2017

Path to the Falls in February 2017

Distant view in February 2017

**Close view in February 2017** 