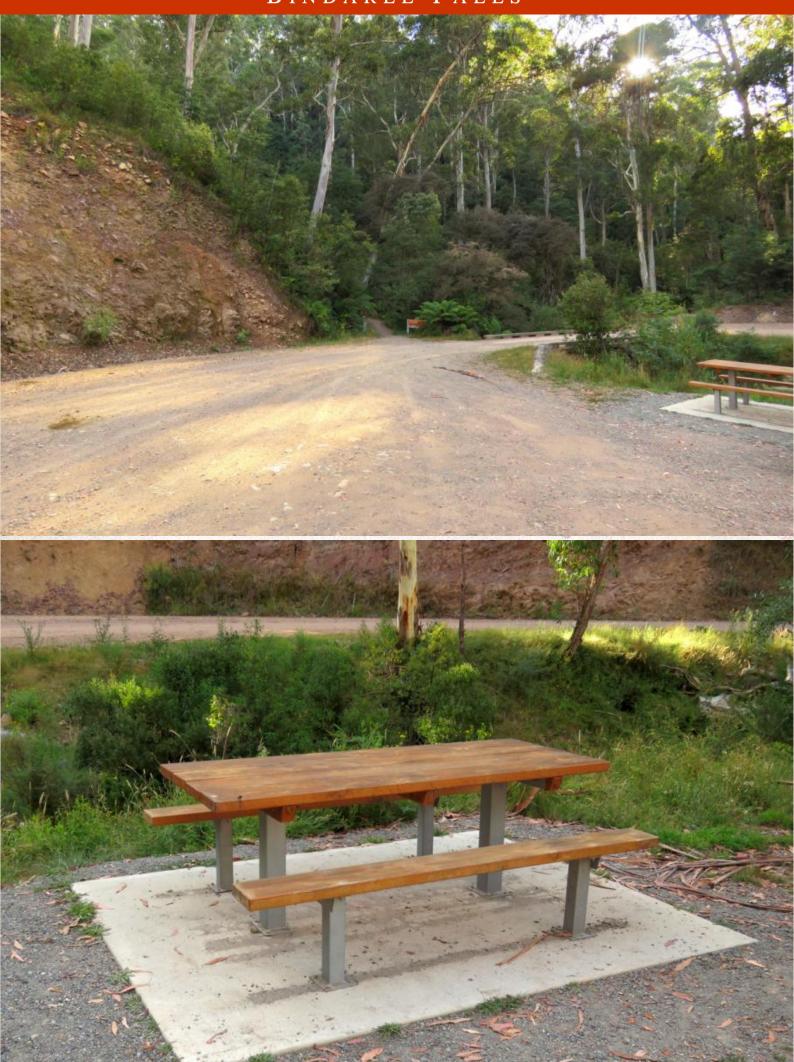

Bindaree Falls is a medium sized waterfall located on Bindaree Creek (also referred to as Falls Creek) in the Mansfield State Forest and is accessible from the Mount Stirling Circuit Road. A large roadside carpark area is located beside Bindaree Creek and a picnic table has been supplied for those wishing to stay a while.

#### INTRODUCTION

The roadside carpark area is well formed and includes a picnic table. When travelling the Mt Stirling Circuit Road in a clockwise direction, the turnoff to Bindaree Falls is located on the left, 10 km past the Craig's Hut turnoff. Once you have turned into Bindaree Road, travel a further 5 km to the Bindaree Carpark area. Signage points the walker to the Bindaree Walk Track, a short medium grade 400 m uphill walk to the unique Falls viewing area.

#### 2017

Carpark area in February 2017

#### 2017

Carpark area in February 2017

Path to the Falls in February 2017

Distant view in February 2017

**Close view in February 2017** 