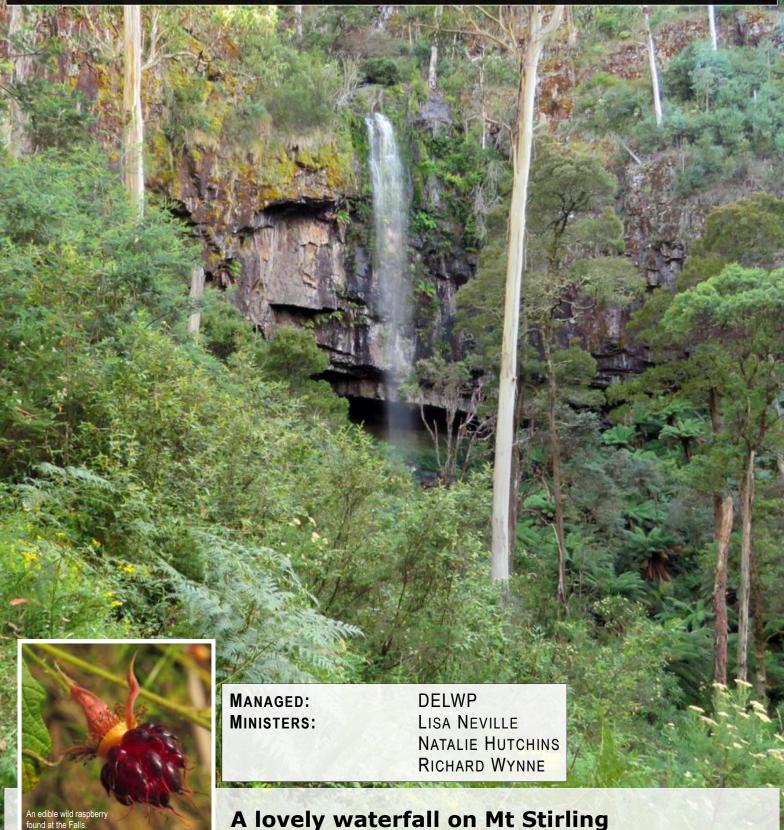

### BINDAREE FALLS

Mansfield State Forest - 15 May 2016

A lovely waterfall on Mt Stirling

Bindaree Falls is located in the Mansfield State Forest and is accessible by 2WD from the Mt Stirling Circuit Road. It is beautiful and unique to the area thanks to the official viewing platform being behind the falls.

Bindaree Falls is a medium sized waterfall located on Bindaree Creek (also referred to as Falls Creek) in the Mansfield State Forest and is accessible from the Mount Stirling Circuit Road. A large roadside carpark area is located beside Bindaree Creek and a picnic table has been supplied for those wishing to stay a while.

The viewing area is unique in that it is located behind the waterfall. Be careful as the steps down to the platform are constantly wet and slippery. The falls are best in the wetter winter months and especially after a soaking rain. The area is also rich in flora and fauna, making this an enjoyable location to explore.