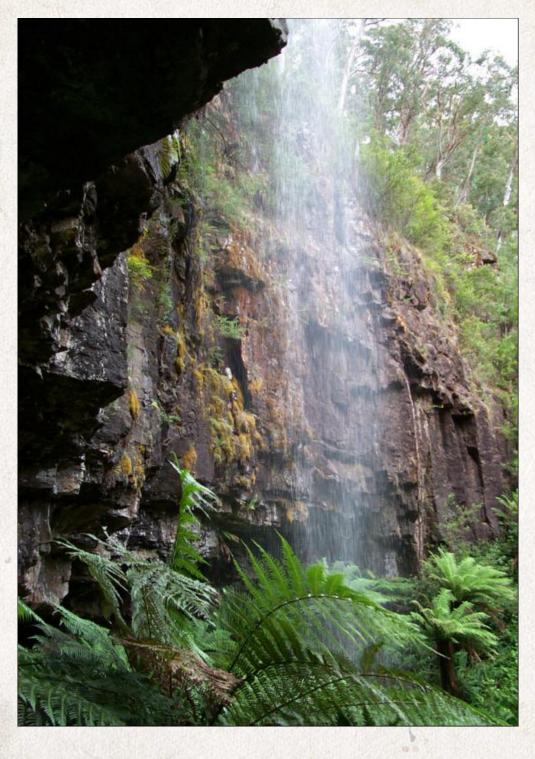

The viewing area is unique in that it is located behind the waterfall. Be careful as the steps down to the platform are constantly wet and slippery. The falls are best in the wetter winter months and especially after a soaking rain. The area is also rich in flora and fauna, making this an enjoyable location to explore.

### BINDAREE FALLS

Mansfield State Forest - 15 May 2016

A lovely waterfall on Mt Stirling

Bindaree Falls is located in the Mansfield State Forest and is accessible by 2WD from the Mt Stirling Circuit Road. It is beautiful and unique to the area thanks to the official viewing platform being behind the falls.