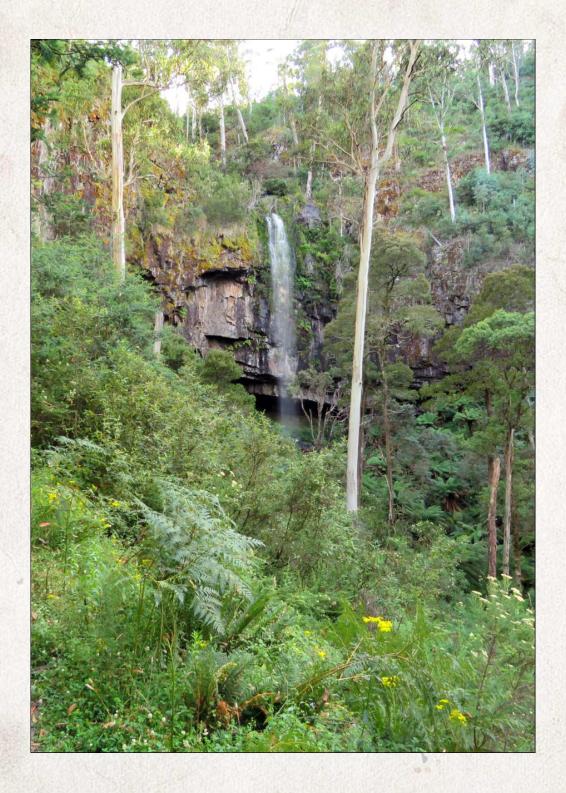

#### INTRODUCTION

Name: Bindaree Falls

Location: Mansfield State Forest

Bindaree Road

**GPS:** S37.1511222, E146.5529333

Bindaree is a medium sized waterfall located in the Mansfield State Forest. It is unique in that it is the only waterfall in Central Victoria with a viewing platform behind the waterfall area.

Bindaree Falls is a medium sized waterfall located on Bindaree Creek (also referred to as Falls Creek) in the Mansfield State Forest and is accessible from the Mount Stirling Circuit Road. A large roadside carpark area is located beside Bindaree Creek and a picnic table has been supplied for those wishing to stay a while.

The viewing area is unique in that it is located behind the waterfall. Be careful as the steps down to the platform are constantly wet and slippery. The falls are best in the wetter winter months and especially after a soaking rain. The area is also rich in flora and fauna, making this an enjoyable location to explore.

#### 2017

Carpark area in February 2017

Path to the Falls in February 2017

Distant view in February 2017

**Close view in February 2017** 