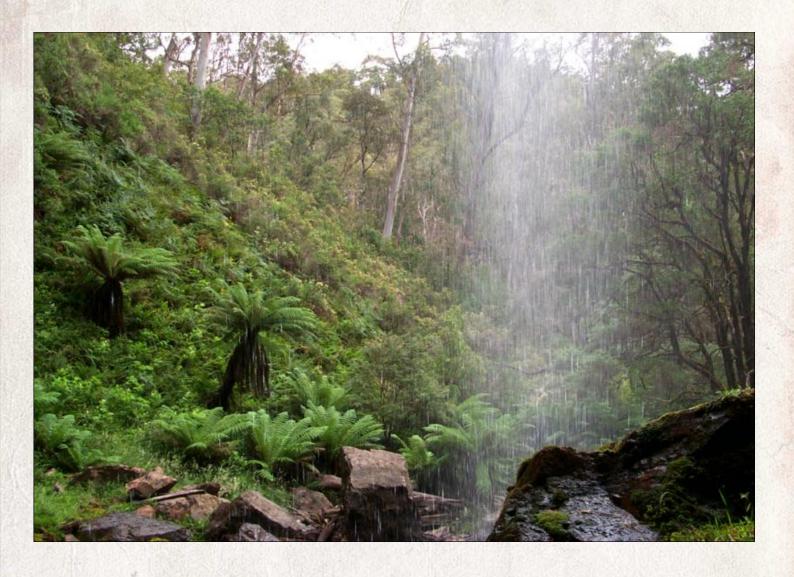

#### INTRODUCTION

Name: Bindaree Falls

Location: Mansfield State Forest

Bindaree Road

**GPS:** S37.1511222, E146.5529333

Bindaree is a medium sized waterfall located in the Mansfield State Forest. It is unique in that it is the only waterfall in Central Victoria with a viewing platform behind the waterfall area.

Bindaree Falls is a medium sized waterfall located on Bindaree Creek (also referred to as Falls Creek) in the Mansfield State Forest and is accessible from the Mount Stirling Circuit Road. A large roadside carpark area is located beside Bindaree Creek and a picnic table has been supplied for those wishing to stay a while.

The viewing area is unique in that it is located behind the waterfall. Be careful as the steps down to the platform are constantly wet and slippery. The falls are best in the wetter winter months and especially after a soaking rain. The area is also rich in flora and fauna, making this an enjoyable location to explore.