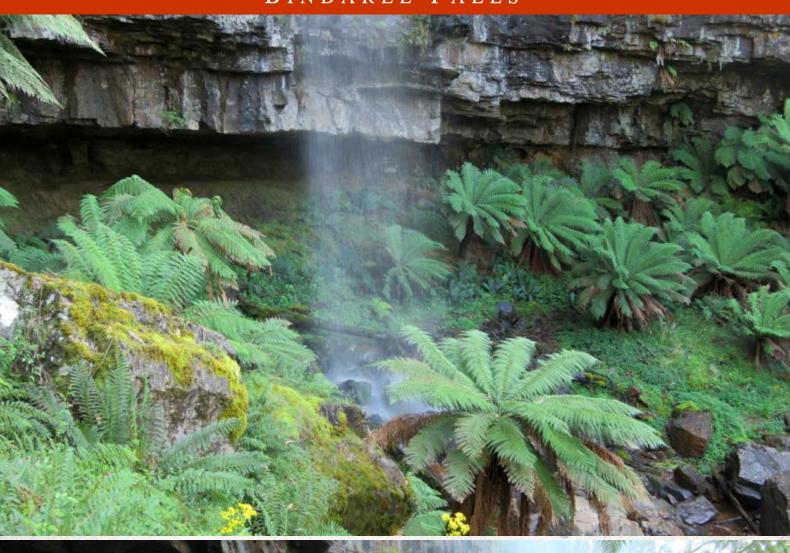

The viewing area is unique in that it is located behind the waterfall. Be careful as the steps down to the platform are constantly wet and slippery. The falls are best in the wetter winter months and especially after a soaking rain. The area is also rich in flora and fauna, making this an enjoyable location to explore.

#### 2017

Lower section of the Falls in February 2017

Stairs to the viewing area behind the Falls in February 2017

Viewing platform in February 2017