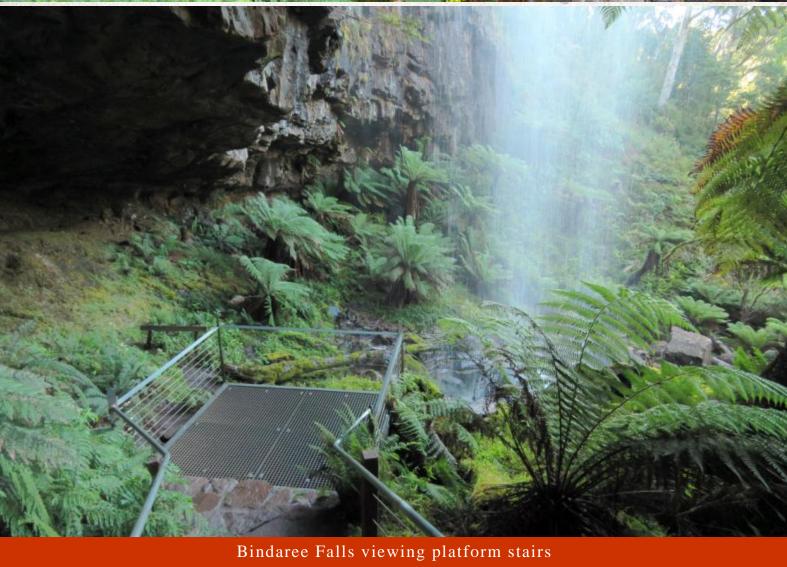

The viewing area is unique in that it is located behind the waterfall. Be careful as the steps down to the platform are constantly wet and slippery. The falls are best in the wetter winter months and especially after a soaking rain. The area is also rich in flora and fauna, making this an enjoyable location to explore.

#### 2017

Lower section of the Falls in February 2017

Stairs to the viewing area behind the Falls in February 2017

Viewing platform in February 2017

#### 2017

Viewing platform in February 2017

Bindaree Falls carpark area

Walk track to the Falls

Bindaree Falls

Bindaree Falls viewing platform

Bindaree Falls viewing platform stairs

View from the platform