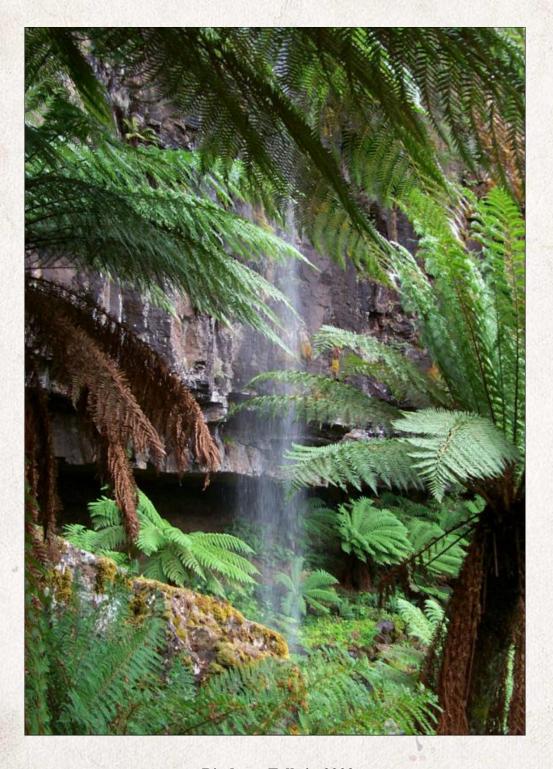

The viewing area is unique in that it is located behind the waterfall. Be careful as the steps down to the platform are constantly wet and slippery. The falls are best in the wetter winter months and especially after a soaking rain. The area is also rich in flora and fauna, making this an enjoyable location to explore.

### BINDAREE FALLS

Mansfield State Forest - 15 May 2016

A lovely waterfall on Mt Stirling

Bindaree Falls is located in the Mansfield State Forest and is accessible by 2WD from the Mt Stirling Circuit Road. It is beautiful and unique to the area thanks to the official viewing platform being behind the falls.