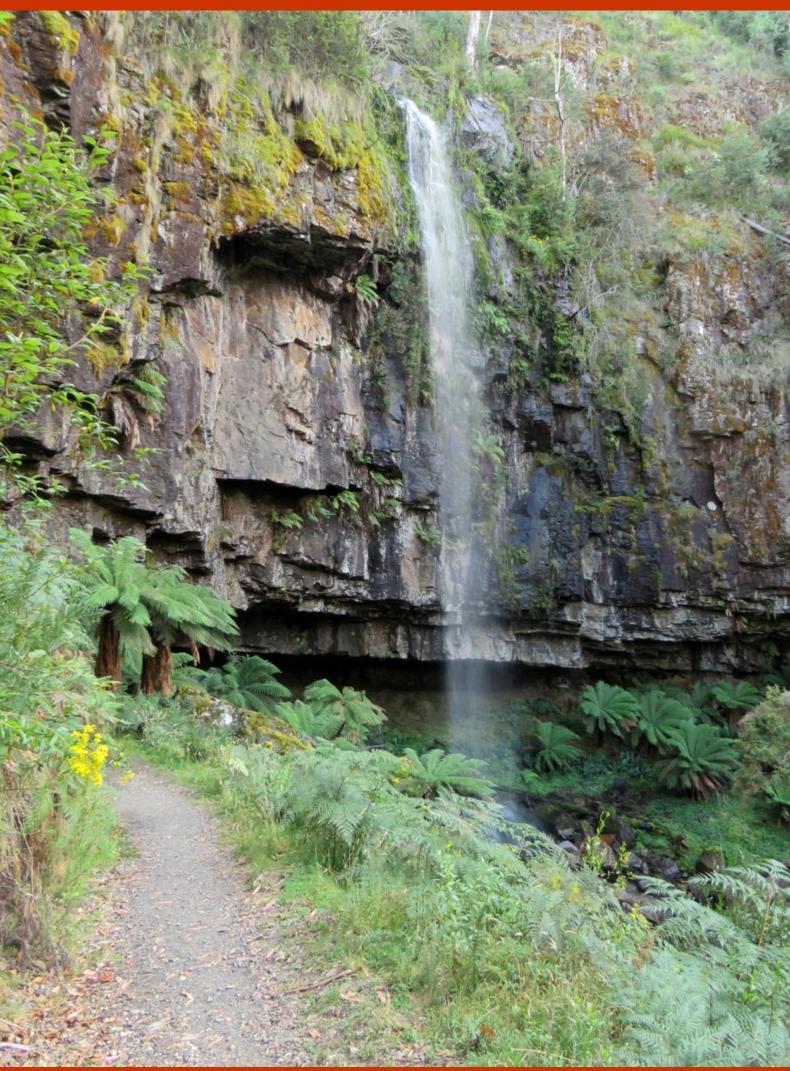

#### INTRODUCTION

Name: Bindaree Falls

Location: Mansfield State Forest

Bindaree Road

**GPS:** S37.1511222, E146.5529333

Bindaree is a medium sized waterfall located in the Mansfield State Forest. It is unique in that it is the only waterfall in Central Victoria with a viewing platform behind the waterfall area.

The viewing area is unique in that it is located behind the waterfall. Be careful as the steps down to the platform are constantly wet and slippery. The falls are best in the wetter winter months and especially after a soaking rain. The area is also rich in flora and fauna, making this an enjoyable location to explore.

#### 2017

Carpark area in February 2017

Path to the Falls in February 2017

Distant view in February 2017

**Close view in February 2017** 

#### 2017

Lower section of the Falls in February 2017

Stairs to the viewing area behind the Falls in February 2017

Viewing platform in February 2017