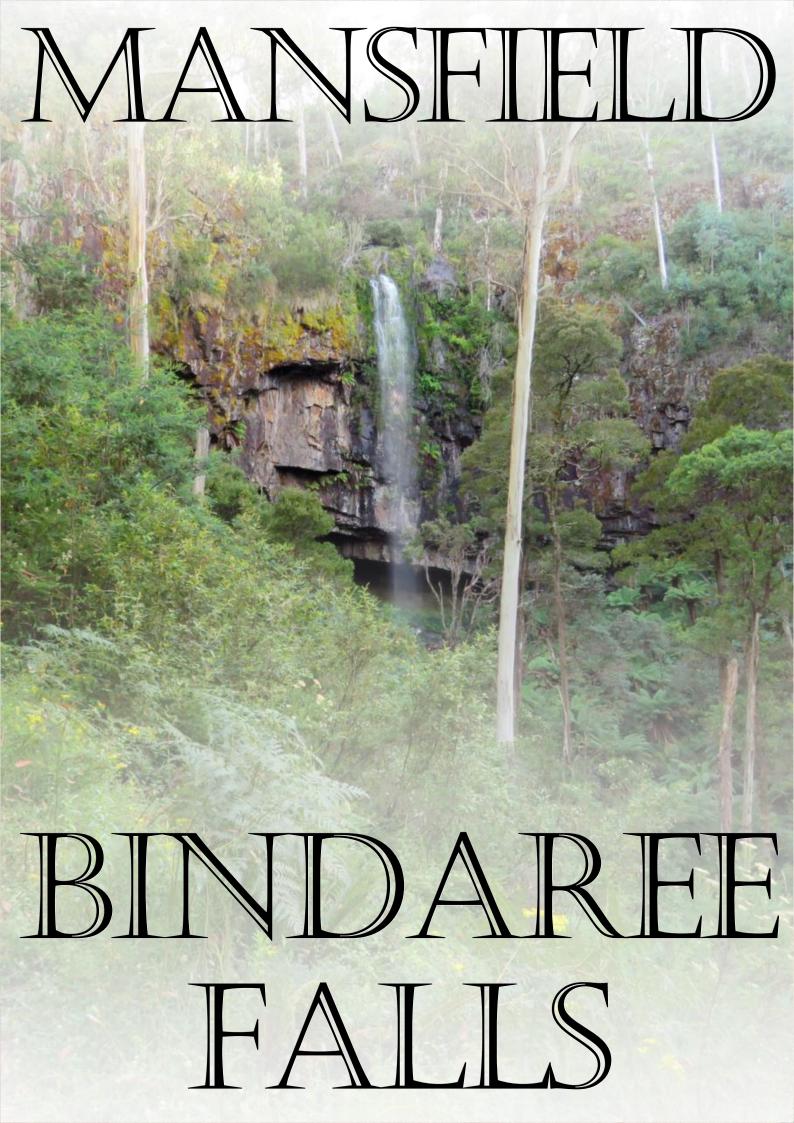

#### INTRODUCTION

Name: Bindaree Falls

Location: Mansfield State Forest

Bindaree Road

**GPS:** S37.1511222, E146.5529333

Bindaree is a medium sized waterfall located in the Mansfield State Forest. It is unique in that it is the only waterfall in Central Victoria with a viewing platform behind the waterfall area.

Bindaree Falls is a medium sized waterfall located on Bindaree Creek (also referred to as Falls Creek) in the Mansfield State Forest and is accessible from the Mount Stirling Circuit Road. A large roadside carpark area is located beside Bindaree Creek and a picnic table has been supplied for those wishing to stay a while.

The viewing area is unique in that it is located behind the waterfall. Be careful as the steps down to the platform are constantly wet and slippery. The falls are best in the wetter winter months and especially after a soaking rain. The area is also rich in flora and fauna, making this an enjoyable location to explore.