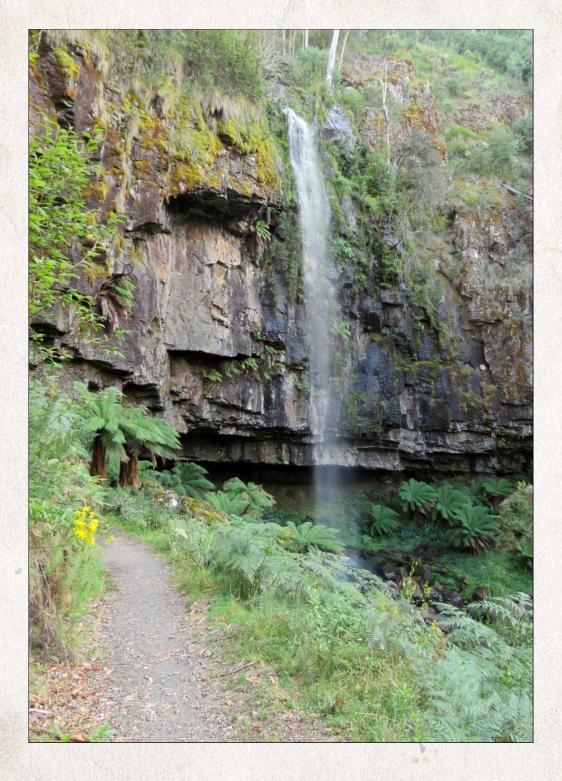

#### INTRODUCTION

Name: Bindaree Falls

Location: Mansfield State Forest

Bindaree Road

**GPS:** S37.1511222, E146.5529333

Bindaree is a medium sized waterfall located in the Mansfield State Forest. It is unique in that it is the only waterfall in Central Victoria with a viewing platform behind the waterfall area.

Bindaree Falls is a medium sized waterfall located on Bindaree Creek (also referred to as Falls Creek) in the Mansfield State Forest and is accessible from the Mount Stirling Circuit Road. A large roadside carpark area is located beside Bindaree Creek and a picnic table has been supplied for those wishing to stay a while.

#### INTRODUCTION

The roadside carpark area is well formed and includes a picnic table. When travelling the Mt Stirling Circuit Road in a clockwise direction, the turnoff to Bindaree Falls is located on the left, 10 km past the Craig's Hut turnoff. Once you have turned into Bindaree Road, travel a further 5 km to the Bindaree Carpark area. Signage points the walker to the Bindaree Walk Track, a short medium grade 400 m uphill walk to the unique Falls viewing area.

The viewing area is unique in that it is located behind the waterfall. Be careful as the steps down to the platform are constantly wet and slippery. The falls are best in the wetter winter months and especially after a soaking rain. The area is also rich in flora and fauna, making this an enjoyable location to explore.