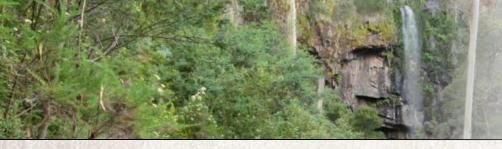

#### INTRODUCTION

Name: Bindaree Falls

Location: Mansfield State Forest

Bindaree Road

**GPS:** S37.1511222, E146.5529333

Bindaree is a medium sized waterfall located in the Mansfield State Forest. It is unique in that it is the only waterfall in Central Victoria with a viewing platform behind the waterfall area.

Bindaree Falls is a medium sized waterfall located on Bindaree Creek (also referred to as Falls Creek) in the Mansfield State Forest and is accessible from the Mount Stirling Circuit Road. A large roadside carpark area is located beside Bindaree Creek and a picnic table has been supplied for those wishing to stay a while.

The viewing area is unique in that it is located behind the waterfall. Be careful as the steps down to the platform are constantly wet and slippery. The falls are best in the wetter winter months and especially after a soaking rain. The area is also rich in flora and fauna, making this an enjoyable location to explore.