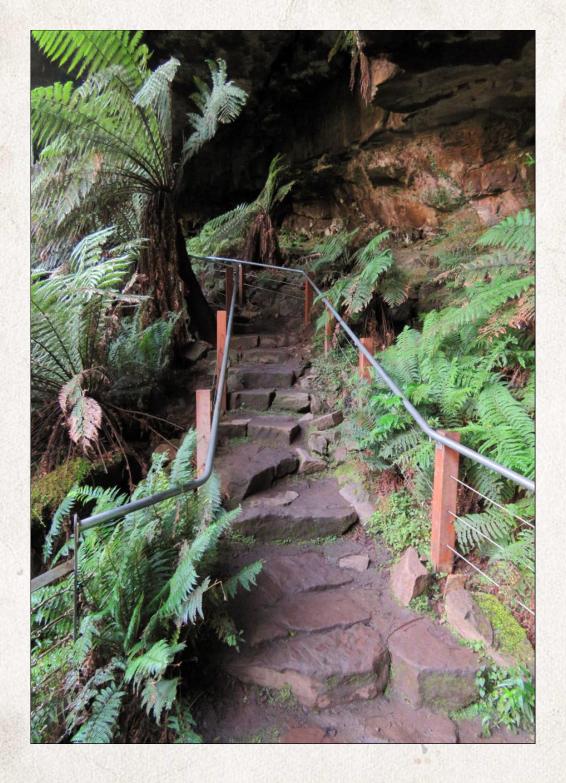

#### 2017

Lower section of the Falls in February 2017

Stairs to the viewing area behind the Falls in February 2017

Viewing platform in February 2017

The viewing area is unique in that it is located behind the waterfall. Be careful as the steps down to the platform are constantly wet and slippery. The falls are best in the wetter winter months and especially after a soaking rain. The area is also rich in flora and fauna, making this an enjoyable location to explore.

#### INTRODUCTION

The roadside carpark area is well formed and includes a picnic table. When travelling the Mt Stirling Circuit Road in a clockwise direction, the turnoff to Bindaree Falls is located on the left, 10 km past the Craig's Hut turnoff. Once you have turned into Bindaree Road, travel a further 5 km to the Bindaree Carpark area. Signage points the walker to the Bindaree Walk Track, a short medium grade 400 m uphill walk to the unique Falls viewing area.