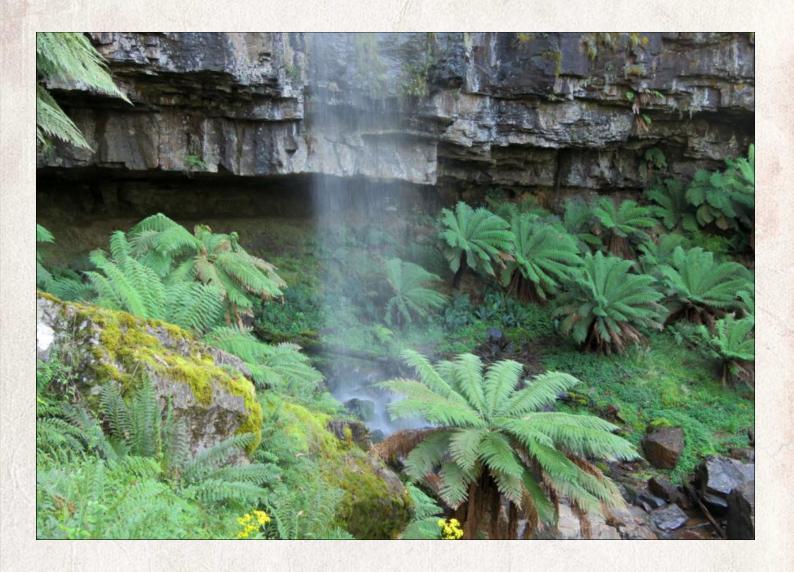

The viewing area is unique in that it is located behind the waterfall. Be careful as the steps down to the platform are constantly wet and slippery. The falls are best in the wetter winter months and especially after a soaking rain. The area is also rich in flora and fauna, making this an enjoyable location to explore.

#### 2017

Lower section of the Falls in February 2017

Stairs to the viewing area behind the Falls in February 2017

Viewing platform in February 2017

#### 2017

Viewing platform in February 2017