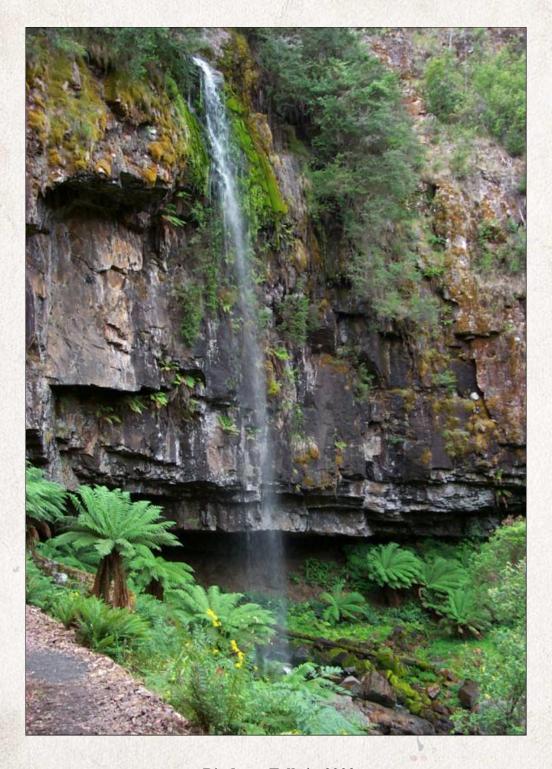

The viewing area is unique in that it is located behind the waterfall. Be careful as the steps down to the platform are constantly wet and slippery. The falls are best in the wetter winter months and especially after a soaking rain. The area is also rich in flora and fauna, making this an enjoyable location to explore.

#### 2017

Lower section of the Falls in February 2017

Stairs to the viewing area behind the Falls in February 2017

Viewing platform in February 2017

#### 2017

Viewing platform in February 2017