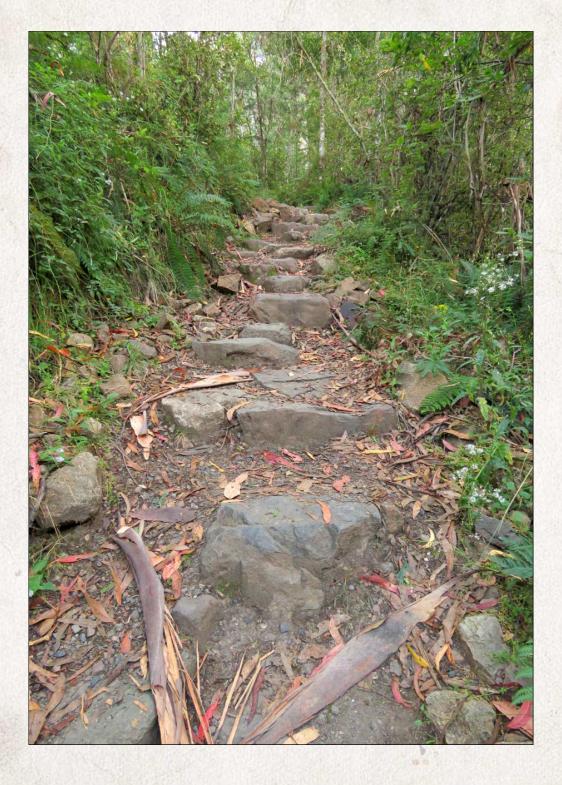

#### INTRODUCTION

The roadside carpark area is well formed and includes a picnic table. When travelling the Mt Stirling Circuit Road in a clockwise direction, the turnoff to Bindaree Falls is located on the left, 10 km past the Craig's Hut turnoff. Once you have turned into Bindaree Road, travel a further 5 km to the Bindaree Carpark area. Signage points the walker to the Bindaree Walk Track, a short medium grade 400 m uphill walk to the unique Falls viewing area.

The viewing area is unique in that it is located behind the waterfall. Be careful as the steps down to the platform are constantly wet and slippery. The falls are best in the wetter winter months and especially after a soaking rain. The area is also rich in flora and fauna, making this an enjoyable location to explore.

#### 2017

Carpark area in February 2017

Path to the Falls in February 2017

Distant view in February 2017

**Close view in February 2017** 

#### 2017

Lower section of the Falls in February 2017

Stairs to the viewing area behind the Falls in February 2017

Viewing platform in February 2017