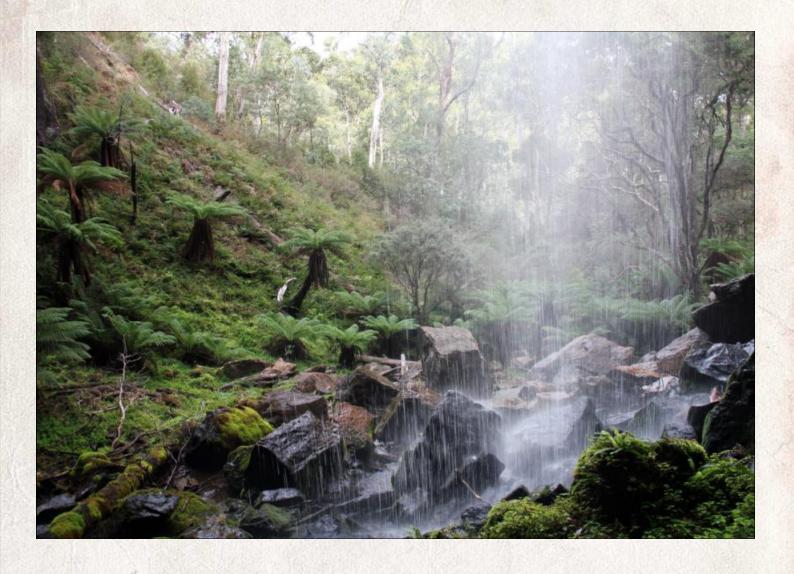

The viewing area is unique in that it is located behind the waterfall. Be careful as the steps down to the platform are constantly wet and slippery. The falls are best in the wetter winter months and especially after a soaking rain. The area is also rich in flora and fauna, making this an enjoyable location to explore.

#### 2017

Lower section of the Falls in February 2017

Stairs to the viewing area behind the Falls in February 2017

Viewing platform in February 2017