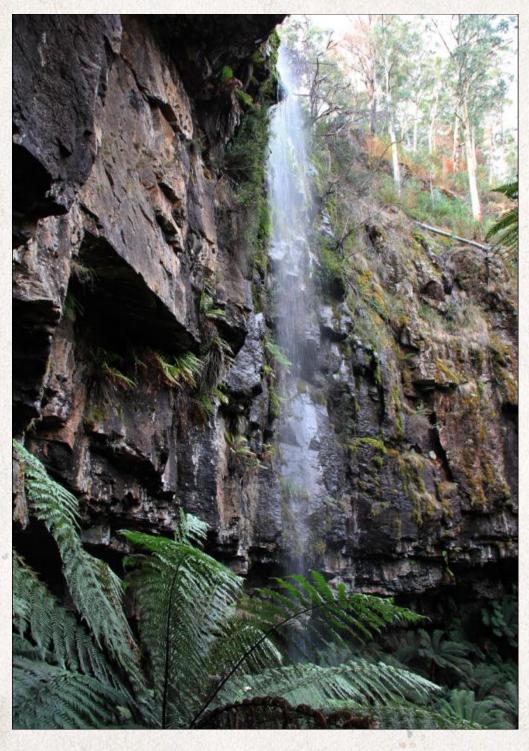

#### INTRODUCTION

Name: Bindaree Falls

Location: Mansfield State Forest

Bindaree Road

**GPS:** S37.1511222, E146.5529333

Bindaree is a medium sized waterfall located in the Mansfield State Forest. It is unique in that it is the only waterfall in Central Victoria with a viewing platform behind the waterfall area.

The viewing area is unique in that it is located behind the waterfall. Be careful as the steps down to the platform are constantly wet and slippery. The falls are best in the wetter winter months and especially after a soaking rain. The area is also rich in flora and fauna, making this an enjoyable location to explore.

#### 2017

Lower section of the Falls in February 2017

Stairs to the viewing area behind the Falls in February 2017

Viewing platform in February 2017

#### 2017

Viewing platform in February 2017