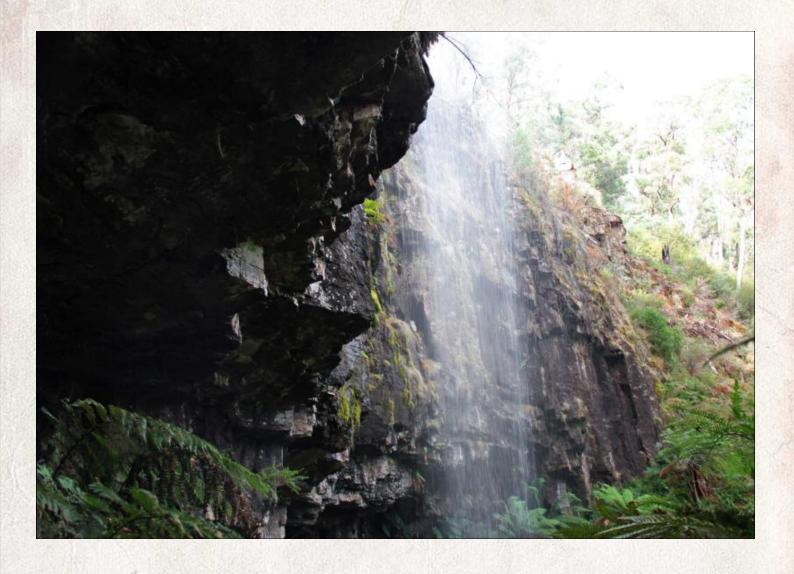

The viewing area is unique in that it is located behind the waterfall. Be careful as the steps down to the platform are constantly wet and slippery. The falls are best in the wetter winter months and especially after a soaking rain. The area is also rich in flora and fauna, making this an enjoyable location to explore.

#### 2017

Lower section of the Falls in February 2017

Stairs to the viewing area behind the Falls in February 2017

Viewing platform in February 2017

#### 2017

Viewing platform in February 2017