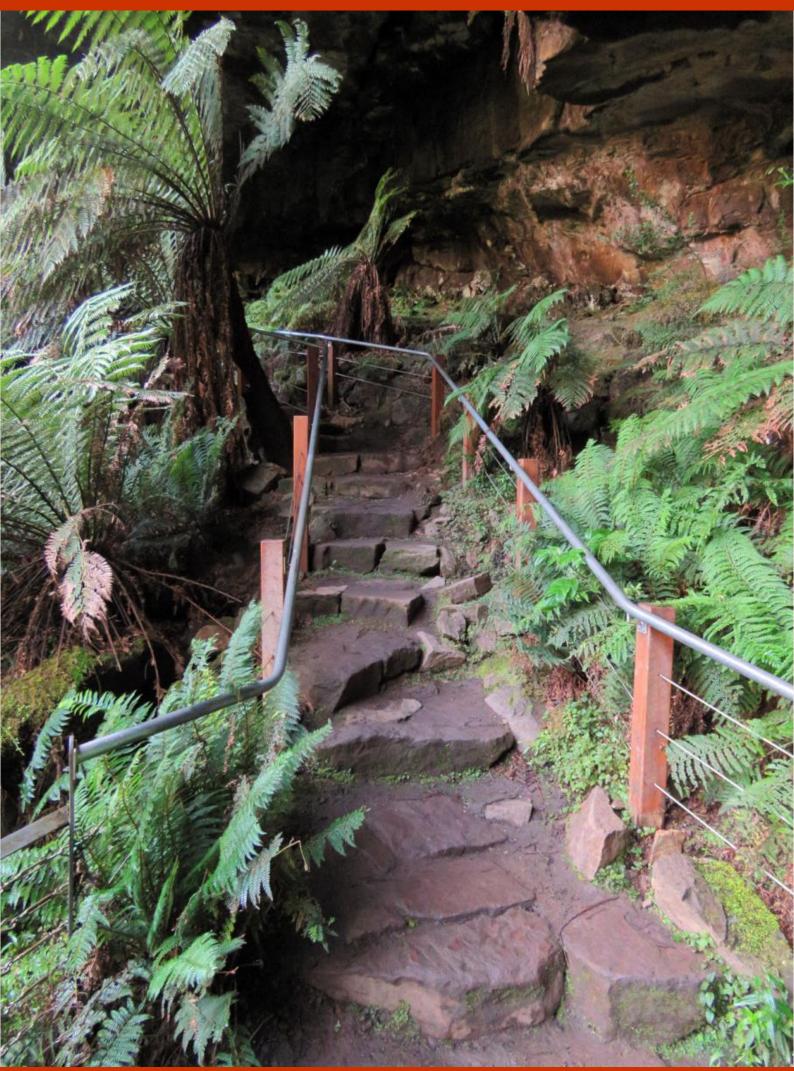

#### INTRODUCTION

The roadside carpark area is well formed and includes a picnic table. When travelling the Mt Stirling Circuit Road in a clockwise direction, the turnoff to Bindaree Falls is located on the left, 10 km past the Craig's Hut turnoff. Once you have turned into Bindaree Road, travel a further 5 km to the Bindaree Carpark area. Signage points the walker to the Bindaree Walk Track, a short medium grade 400 m uphill walk to the unique Falls viewing area.

#### 2017

Lower section of the Falls in February 2017

Stairs to the viewing area behind the Falls in February 2017

Viewing platform in February 2017