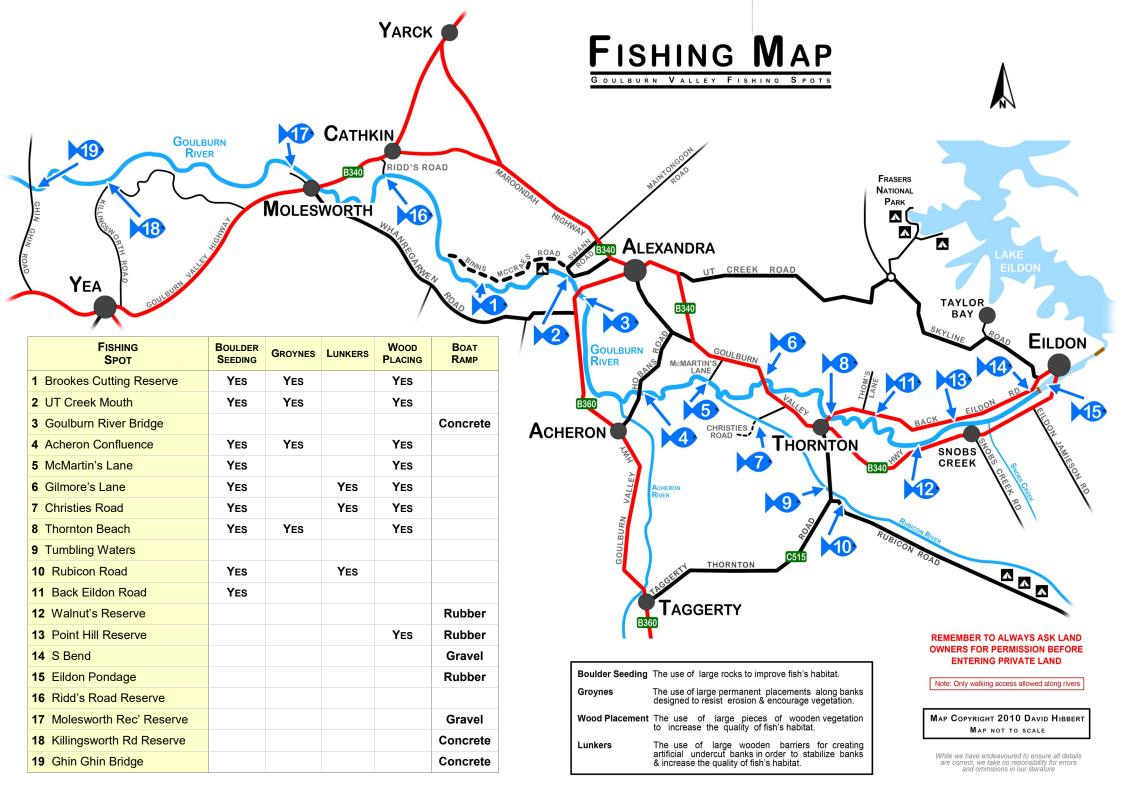

ED GOULBURN FISHING TOURS

2118 Maroondah Highway, Buxton 5772 2323 or 0428 345 366

- · Fishing tours, sightseeing
- · Water sports, Water Taxi

# DISTRICT

### BUXTON BAIT, TACKLE & OUTDOORS

### **Buxton Bait, Tackle & Outdoors**

2201 Maroondah Highway 5774 7292

- · Bait & tackle
- · Camping equipment

## GOULBURN RIVER FISHING



### ARTWORKZ TOURISM WEBSITE www.esplash.me

Brochures have been produced by passionate volunteers to help promote our District.

Visit our website for local Visitor Information Centres.

Disclaimer: The authors have taken care to ensure this publication is correct, though please be aware that errors and omissions do occur.

Brochure 012

Shadowed by over 30 Mountains and on the banks of the beautiful Goulburn River and Lake Eildon. This is our playground!