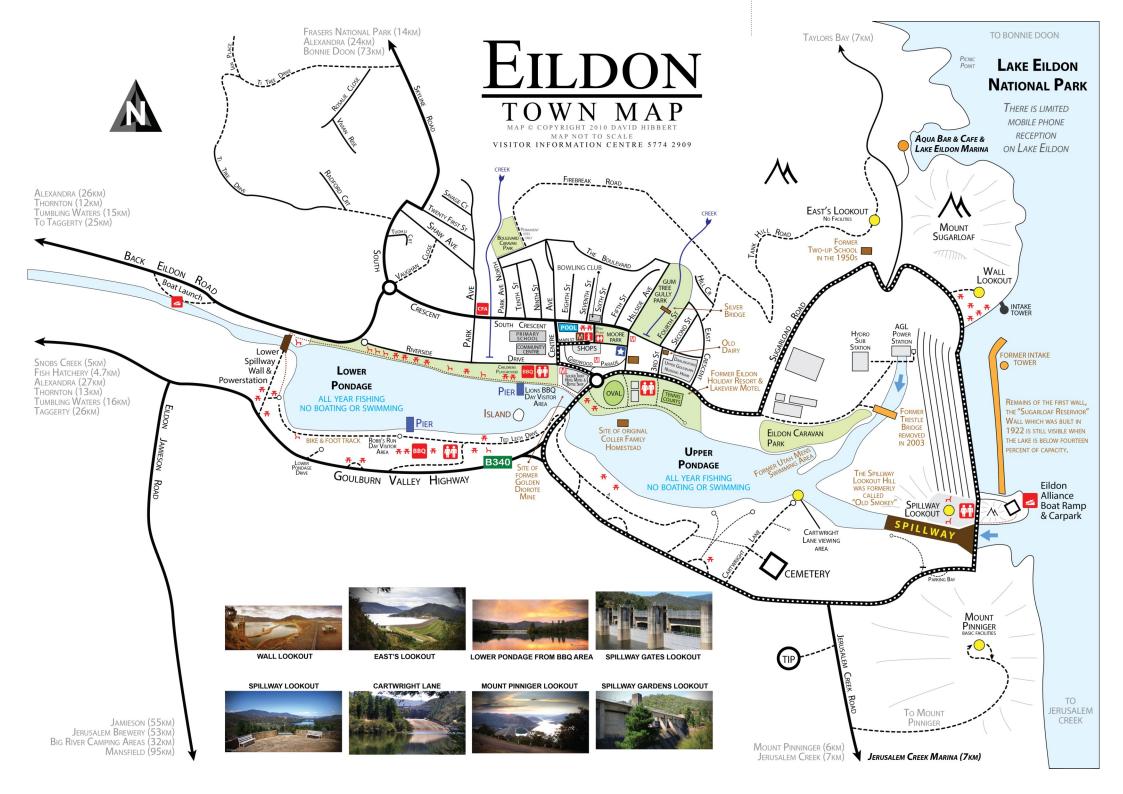

#### WALL LOOKOUT

A lookout with undercover picnic tables. The view includes views of the Intake Tower and along the dam wall.

#### **SPILLWAY LOOKOUT**

Take the stairs to the top of the lookout. From here you can see down the Eildon valley, including views of the Eildon township and lower pondage.

#### SPILLWAY GARDENS LOOKOUT

Take the stairs down to the Gardens viewing area where you will get a close-up view of the spillway. This is especially spectacular when water is being released through the gates.

#### SPILLWAY ROAD LOOKOUT

Take a walk along the roadway on the spillway to get a true idea of the height of the spillway.

#### **CARTWRIGHT LANE LOOKOUT**

Drive to this lookout to get a spectacular view of the spillway from pondage level. This is especially spectacular when water is being released thought he gate system.

There are no facilities at this lookout.

#### EAST'S LOOKOUT

While not on the circuit, the lookout is only a few minutes drive from the Wall Lookout and offers the viewer an excellent view of the Wall and lake from a high vantage point.

There are no facilities at this lookout.

#### INFORMATION

The Eildon Dam Wall circuit is a 7.3 km drive around the historic "Big Eildon" Dam construction project of the 1950s.

It passes the Wall Lookout, Spillway Lookout, Spillway gardens lookout and the Cartwright Lane view. It is also within a few minutes drive of the popular East's Lookout, overlooking the entire wall from a higher vantage point on the north.

As with all lookouts, please stay within the established boundaries.

Stopping on the dam wall road is not permitted. Please park your vehicles at the established parking areas, and walk on foot to each location.